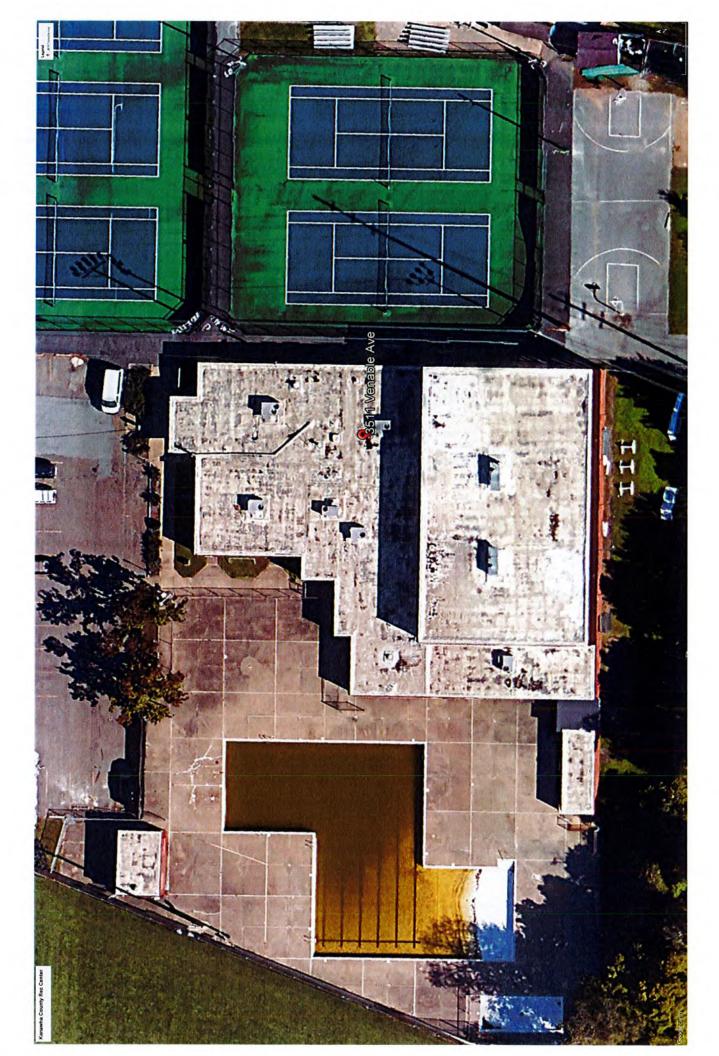

- 1. Can you please provide a map of where you would like the cameras and recorder to be installed?
  - A) Map has been provided, but I would like for the vendor to choose the appropriate placement for the cameras to be installed. For the inside, I would like to make sure that we capture all entrance and exit doors, hallways, gym, weight room, game room, and lobby. For the outside I would like to capture the front entrance, front street, pool, tennis courts, tennis court walk way by the outside restrooms, basketball court, batting cage, and back of facility.
- 2. Does this job have to be Pelco since it was specified or will any equivalent system work?
  - A) No, any equivalent will work
- Does this system need to be NDAA Compliant?
   (https://ipvm.com/reports/ndaa-guide provided as information on NDAA compliance)
  - A) Yes
- 4. What size monitor (TV) is required for viewing and where would it be installed?
  - A) No monitor is needed