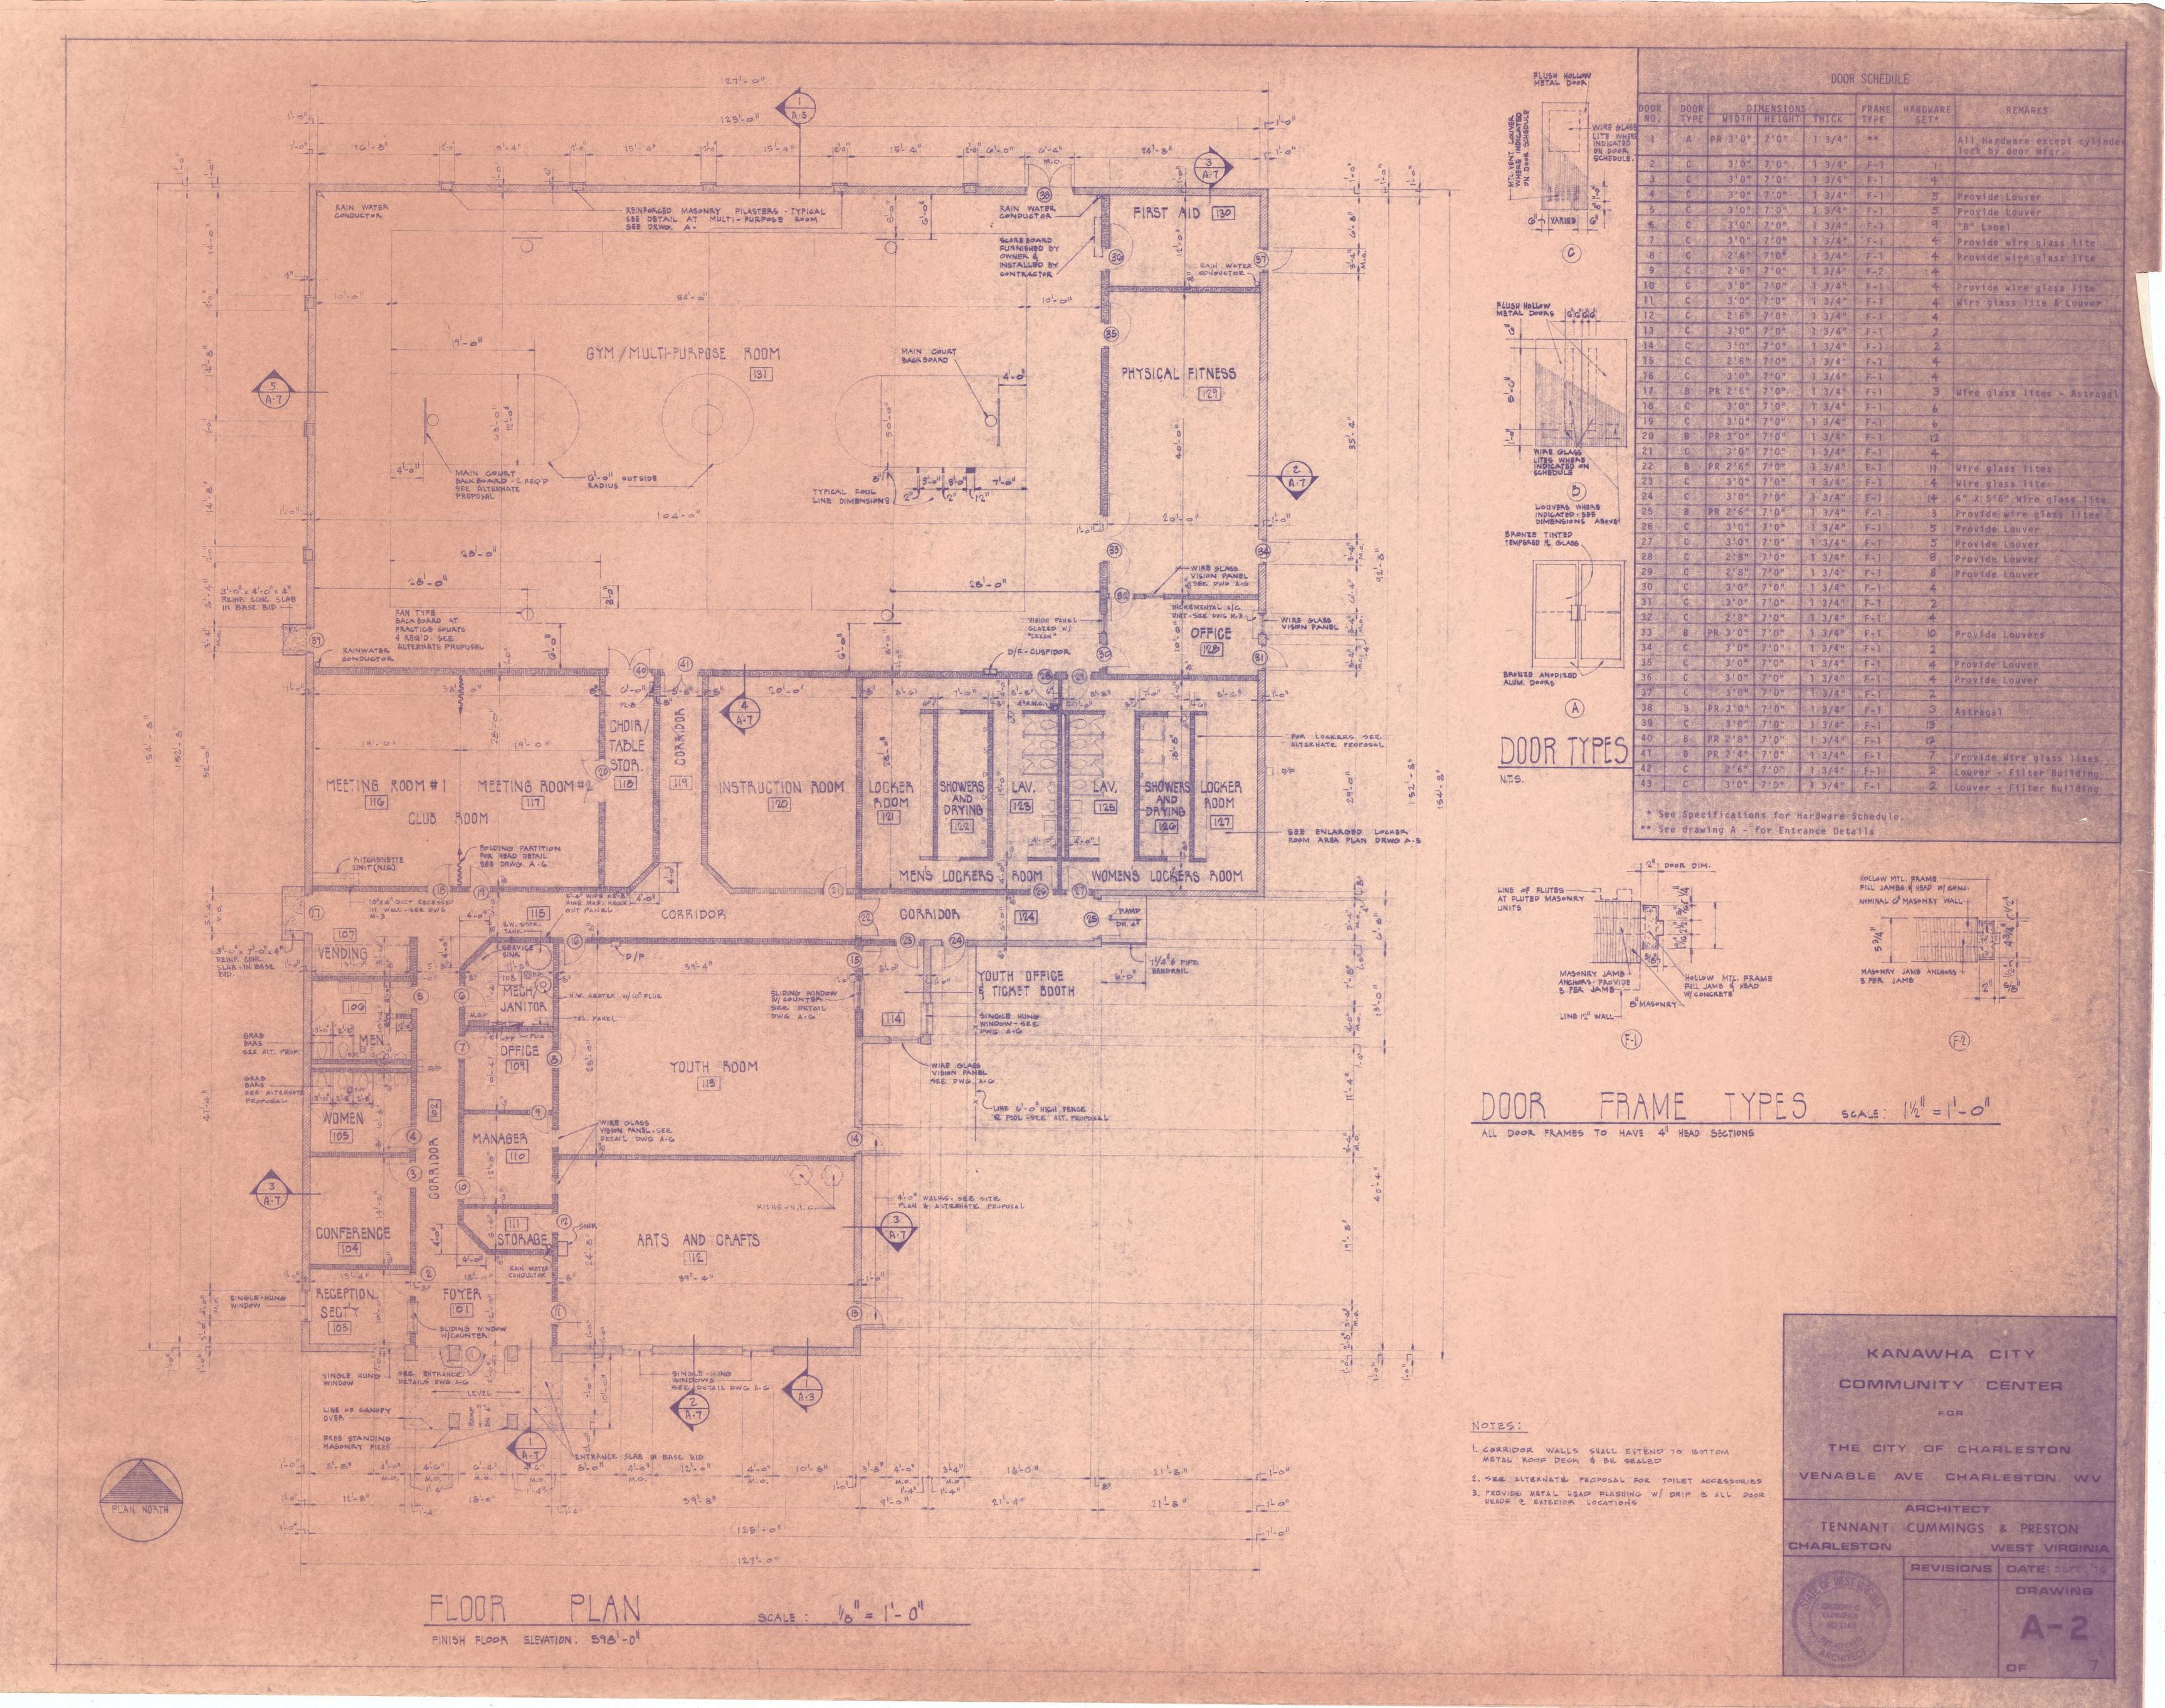

- 1. Can you please provide a map of where you would like the cameras and recorder to be installed?
  - A) Map has been provided, but I would like for the vendor to choose the appropriate placement for the cameras to be installed. For the inside, I would like to make sure that we capture all entrance and exit doors, hallways, gym, weight room, game room, and lobby. For the outside I would like to capture the front entrance, front street, pool, tennis courts, tennis court walk way by the outside restrooms, basketball court, batting cage, and back of facility.
- 2. Does this job have to be Pelco since it was specified or will any equivalent system work?
  - A) No, any equivalent will work
- Does this system need to be NDAA Compliant?
   (https://ipvm.com/reports/ndaa-guide provided as information on NDAA compliance)
  - A) Yes
- 4. What size monitor (TV) is required for viewing and where would it be installed?
  - A) No monitor is needed